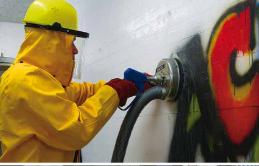

The basic professional wall and surface cleaner FL-ABB 200 and FL-ABB 300, are used for: Graffiti removal, restoration of various surfaces, building cleaning, etc.

This surface cleaner with recovery is the perfect tool to clean any kind of hard to remove dirt, paint, etc.. No over spray or flying debris guarantees a safe and clean work environment. Features include: Stainless steel deck, the new DYW swivel and high pressure gun. The professional line is ready to use with no tools required for assembly.

## **Recovery System**

This feature is a must for anyone looking for the perfect cleaning solution.

This specially designed cleaning feature will allow you to recover the water and dirt from your cleaning area.