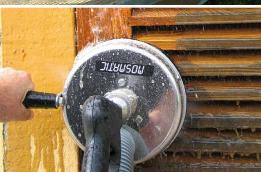

### **Swiss Engineering**

High rpm stainless steel swivel features reinforced self lubricated stainless steel ball bearings for improved performance. The dual spring based carbide seal system, guarantees long lasting operation under tough conditions.

### **DYW Swivel**

Part No. 55.020