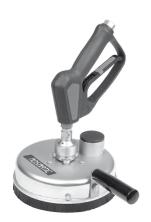

The basic professional wall and surface cleaner FL-ABB 200 and FL-ABB 300, are used for: Graffiti removal, restoration of various surfaces, building cleaning, etc.

This surface cleaner with recovery is the perfect tool to clean any kind of hard to remove dirt, paint, etc.. No over spray or flying debris guarantees a safe and clean work environment. Features include: Stainless steel deck, the new DYW swivel and high pressure gun. The professional line is ready to use with no tools required for assembly.

Inlet : G3/8" F Pressure : 350 bar Temperature : 120°C

**FL-ABB 300** 

**FL-ABB 200** 

| Name        | Part No. | Ø   | Weight | Swivel | Rotor Arm    | Rotor Nozzles | HP-Gun |
|-------------|----------|-----|--------|--------|--------------|---------------|--------|
| FL-ABB 200  | 78.235   | 200 | 2.7kg  | 1x DYW | 2x 1/8" NPTF | 2x 1503       | 1x     |
| FL-ABK 200* | 78.236   | 200 | 2.8kg  | 1x DYW | 2x 1/8" NPTF | 2x 1503       | 1x     |
| FL-ABB 300  | 78.237   | 300 | 3.2kg  | 1x DYW | 2x 1/8" NPTF | 2x 1503       | 1x     |
| FL-ABK 300* | 78.238   | 300 | 3.3kg  | 1x DYW | 2x 1/8" NPTF | 2x 1503       | 1x     |