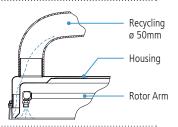

## **Recovery System**

This feature is a must for anyone looking for the perfect cleaning solution.

This specially designed cleaning feature will allow you to recover the water and dirt from your cleaning area.