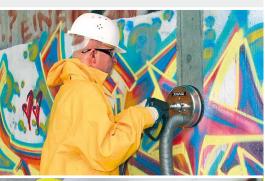

The basic professional wall and surface cleaner FL-ABB 200 and FL-ABB 300, are used for: Graffiti removal, restoration of various surfaces, building cleaning, etc.

This surface cleaner with recovery is the perfect tool to clean any kind of hard to remove dirt, paint, etc.. No over spray or flying debris guarantees a safe and clean work environment. Features include: Stainless steel deck, the new DYW swivel and high pressure gun. The professional line is ready to use with no tools required for assembly.

## **Recovery System**

This feature is a must for anyone looking for the perfect cleaning solution.

This specially designed cleaning feature will allow you to recover the water and dirt from your cleaning area.