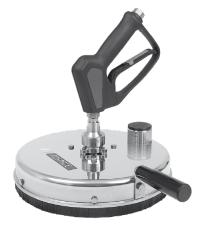

The basic professional wall and surface cleaner FL-ABB 200 and FL-ABB 300, are used for: Graffiti removal, restoration of various surfaces, building cleaning, etc.

This surface cleaner with recovery is the perfect tool to clean any kind of hard to remove dirt, paint, etc.. No over spray or flying debris guarantees a safe and clean work environment. Features include: Stainless steel deck, the new DYW swivel and high pressure gun. The professional line is ready to use with no tools required for assembly.

Inlet : G3/8" F Pressure : 350 bar Temperature : 120°C

**FL-ABB 300** 

**FL-ABB 200** 

| Name        | Part No. | Ø   | Weight | Swivel | Rotor Arm    | Rotor Nozzles | HP-Gun |
|-------------|----------|-----|--------|--------|--------------|---------------|--------|
| FL-ABB 200  | 78.235   | 200 | 2.7kg  | 1x DYW | 2x 1/8" NPTF | 2x 1503       | 1x     |
| FL-ABK 200* | 78.236   | 200 | 2.8kg  | 1x DYW | 2x 1/8" NPTF | 2x 1503       | 1x     |
| FL-ABB 300  | 78.237   | 300 | 3.2kg  | 1x DYW | 2x 1/8" NPTF | 2x 1503       | 1x     |
| FL-ABK 300* | 78.238   | 300 | 3.3kg  | 1x DYW | 2x 1/8" NPTF | 2x 1503       | 1x     |