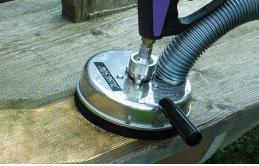

#### **Brush**

Ideal for outside applications such as concrete, brick, limestone or wood surfaces.