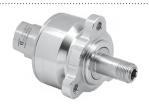

### **Swiss Engineering**

High rpm stainless steel swivel features reinforced self lubricated stainless steel ball bearings for improved performance. The dual spring based carbide seal system, guarantees long lasting operation under tough conditions.

### **DYW Swivel**

Part No. 55.020